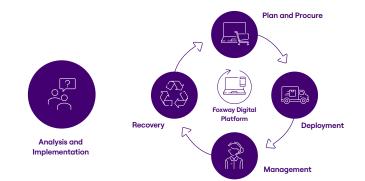

## A complete solution:

Devices and services with a monthly subscription fee per device.

Foxway Device as a Service (DaaS) captures the whole lifecycle - from analysis to recovery of devices.

fee

**X Foxway** We Enable Circular Tech

## **Foxway Digital Platform**

Device as a Service (DaaS) is enabled by Foxway Digital Platform, where all the processes of the lifecycle are handled.

Two ways of using Foxway Digital Platform:

- 1. Self-Service Portal
- 2. Apps and intergrations
  - Punchout portals
  - OPEN API (REST)
  - CERTIFIED ServiceNow-app