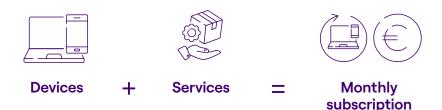

# Device as a Service

A circular subscription model for all your company devices

Foxway is an international Device as a Service (DaaS) provider with a unique circular business model.

With Foxway's Device as a Service (DaaS), you get to choose between devices from world-leading brands combined with our efficient services – all as a circular subscription model.

## A complete solution:

Devices and services with a monthly subscription fee per device.

Foxway Device as a Service (DaaS) captures the whole lifecycle - from analysis to recovery of devices.

fee

**X Foxway** We Enable Circular Tech